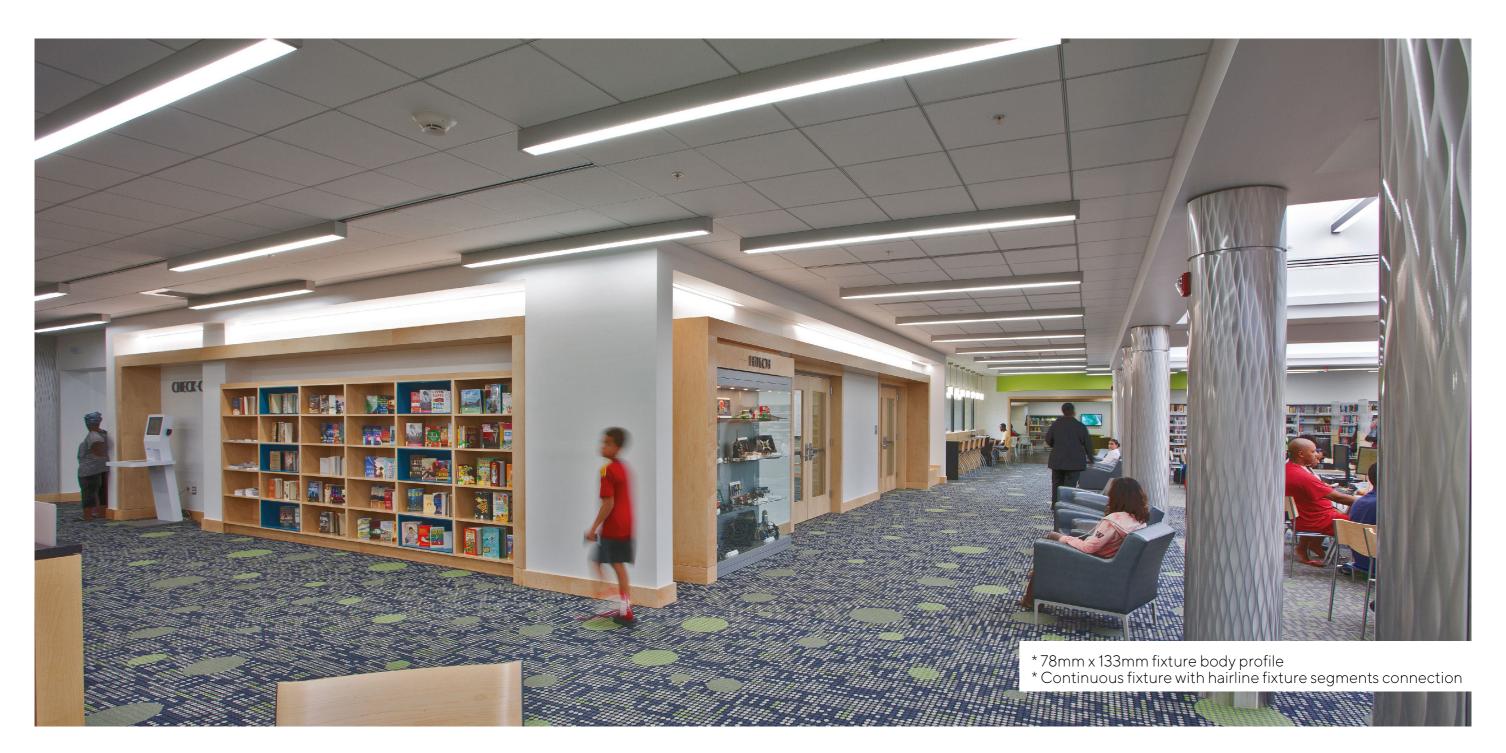

# ClearLine

CEILING

ClearLine Ceiling is a clean, linear form for general illumination. A clean, elegant design and simple technical details are the design principles of the ClearLine profile lighting system. A Satin Acrylic lens provides soft diffused light.