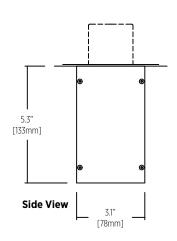

| Size   |               |
|--------|---------------|
| 36     | 36" [914mm]   |
| 48     | 48" [1,219mm] |
| 60     | 60" [1,524mm] |
| 72     | 72" [1,829mm] |
| 96     | 96" [2,438mm] |
| Custom |               |