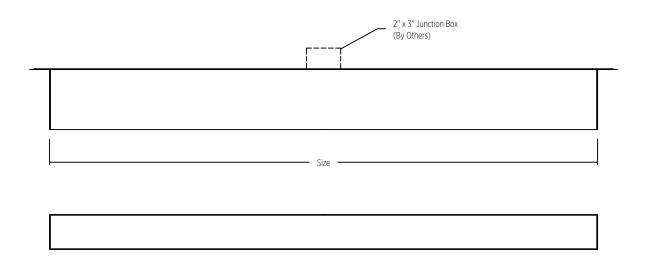

#### **Model CL2**

| <b>Type</b> C | Ceiling        |
|---------------|----------------|
| Size          |                |
| 36            | 36.0" [914mm]  |
| 48            | 48.0" [1219mm] |
| 60            | 60.0" [1524mm] |
| 72            | 72.0" [1829mm] |
| 96            | 96.0" [2438mm] |
| Custom        |                |

| Size   |               |
|--------|---------------|
| 36     | 36" [914mm]   |
| 48     | 48" [1,219mm] |
| 60     | 60" [1,524mm] |
| 72     | 72" [1,829mm] |
| 96     | 96" [2,438mm] |
| Custom |               |