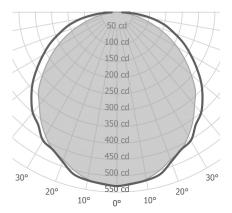

#### Wattage 1, 2

L 9W (1200lm) M 18W (2230lm) L 12W (1600lm) M 24W (2970lm) L 15W (2000lm) M 30W (3715lm) 72" L 18W (2400lm) M 36W (4460lm) L 24W (3200lm)